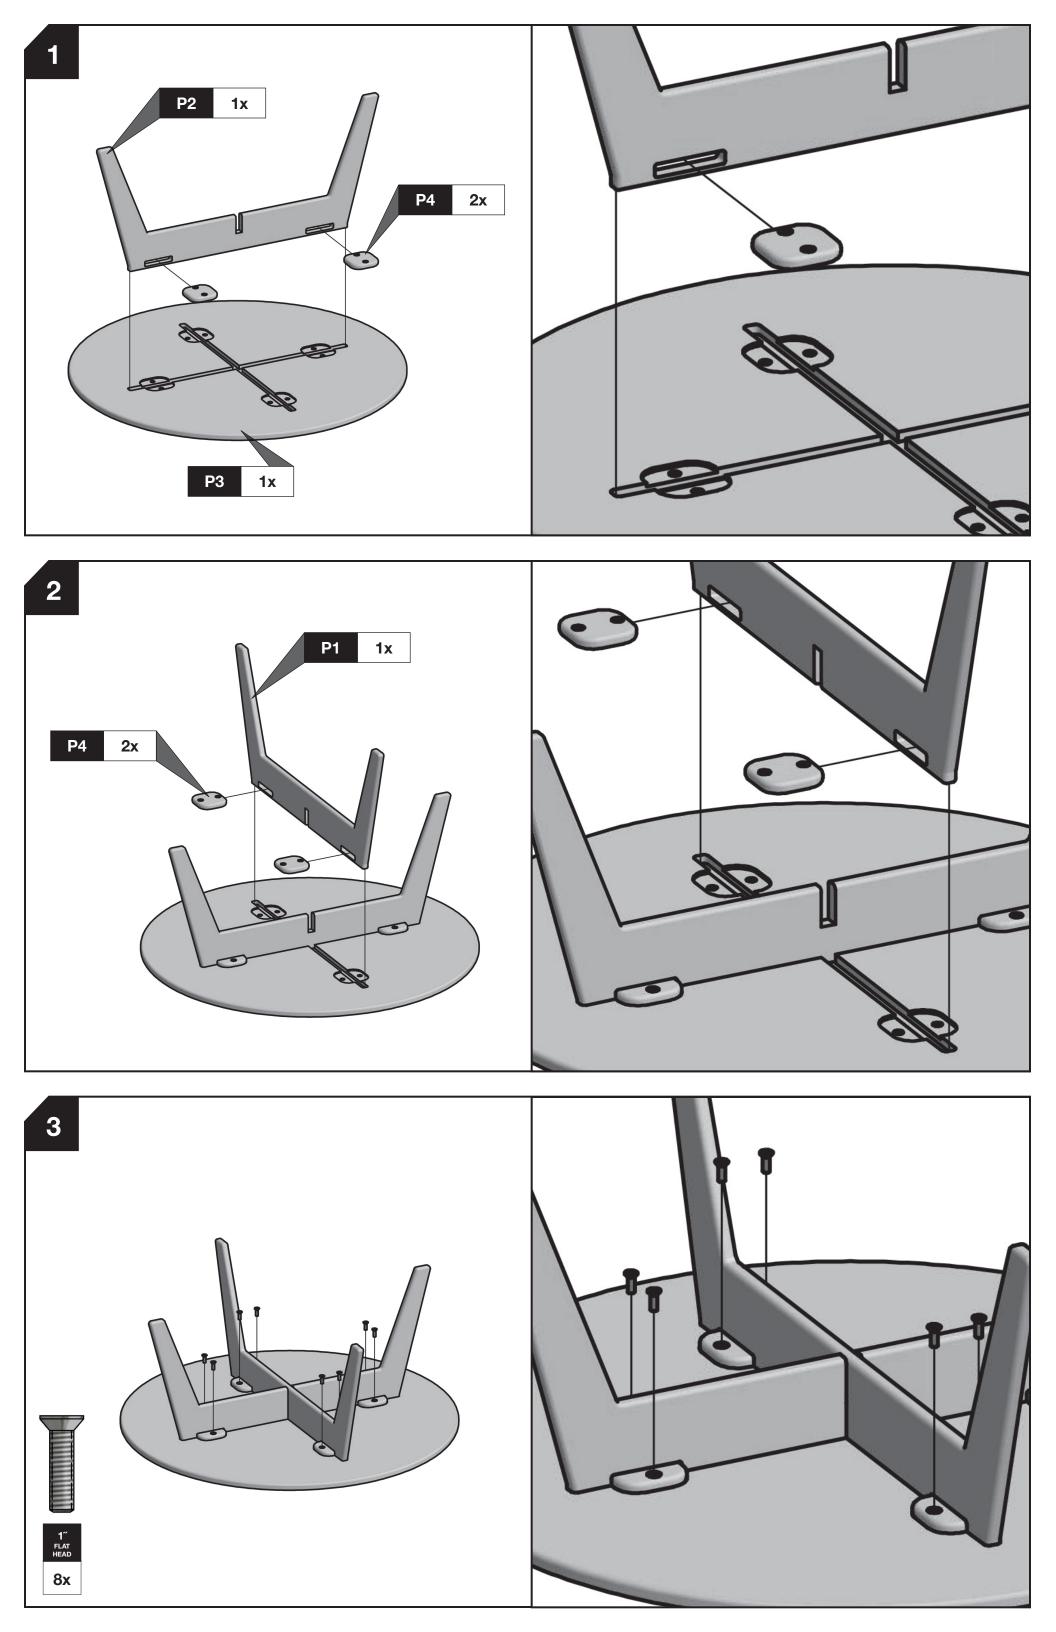

## **ASSEMBLY TIPS: 5 Important Points You NEED to Read**

- 1. Prior to beginning assembly, please inspect and inventory the parts to make sure you have everything and that nothing was damaged during shipping. If damage has occurred, please take photos and go to lolldesigns.com/damage. Rest assured we'll get it taken care of straight away!
- ы To avoid scratching furniture, assemble on a clean soft surface like a blanket, carpet, or the flattened cardboard box the furniture was shipped in.
- ယ Start all bolts by hand to ensure proper alignment and to prevent cross threading. Then using the Allen Key or Loll Tool, tighten until you feel resistance.
- 4. Bolts should not be forced, but some components, particularly the blocks will need a bit of muscle to get them together as they are machined for a snug fit. If parts are still not going together, please send us a photo of the part you are having trouble with.
- 5 You can use a cordless screw gun if you have one and know how to use it. Set the clutch setting at low to medium torque. We do not recommend using an electric drill without a clutch to install bolts as you can easily overtighten and damage the product.

## **BLOCK & BOLT INSTALLATION**

as shown below. Insert bolts through countersunk hole side of blocks

INCORRECT

"Loll Designs inspires people to appreciate the outdoors." Greg Benson - Founder