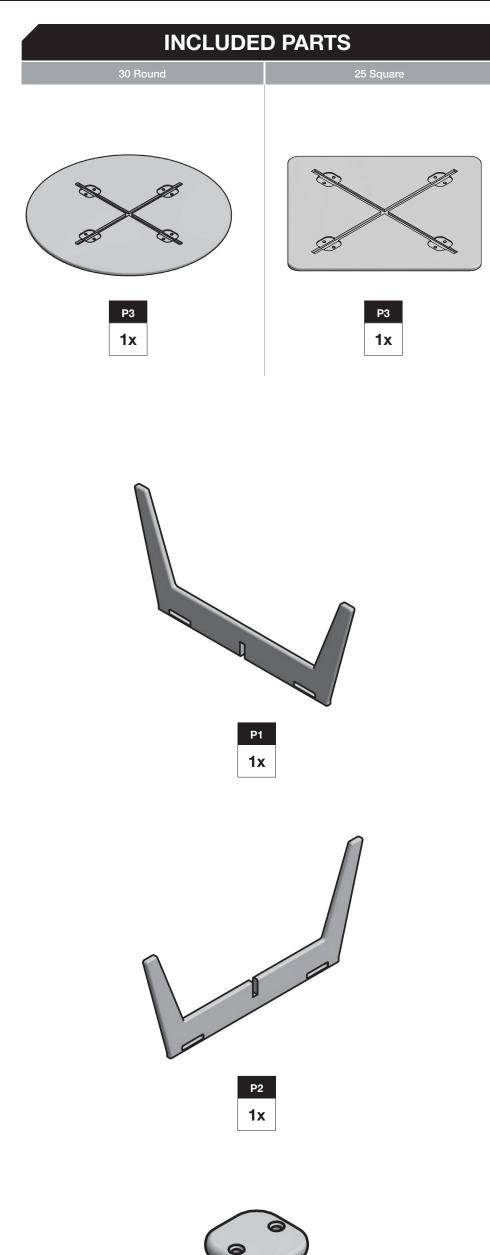

**P**4 4x

1" FLAT HEAD

8x

\*Bolts shown actual size.

## **ASSEMBLY TIPS: 5 Important Points You NEED to Read**

- 1. Prior to beginning assembly, please inspect and inventory the parts to make sure you have everything and that nothing was damaged during shipping. If damage has occurred, please take photos and go to lolldesigns.com/damage. Rest assured we'll get it taken care of straight away!
- ы To avoid scratching furniture, assemble on a clean soft surface like a blanket, carpet, or the flattened cardboard box the furniture was shipped in.
- ယ Start all bolts by hand to ensure proper alignment and to prevent cross threading. Then using the Allen Key or Loll Tool, tighten until you feel resistance.
- 4. Bolts should not be forced, but some components, particularly the blocks will n