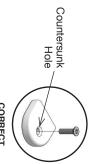

## **BLOCK & BOLT INSTALLATION**

as shown below. Insert bolts through countersunk hole side of blocks

INCORRECT

"Loll Designs inspires people to appreciate the outdoors." Greg Benson - Founder